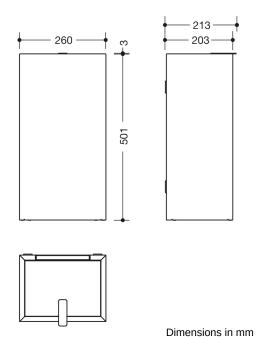

Telephon: +49 5691 82-0

Fax: +49 5691 82-319

- lid with lifting tab
- 260 mm wide, 501 mm high and 203 mm deep
- · for wall mounting or free-standing
- made of high-quality stainless steel, powder coated in HEWI colours DX (matt white), DC (matt black) and SC (matt dark grey pearl mica)
- · including corrosion-free HEWI fixing material