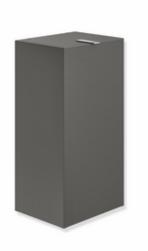

## **Properties**

Wastepaper bin from the System 900 range

- angular base body
- · serves as a wastebin for used paper towels
- · capacity approx. 25 l
- invisible, integrated bag holder with pull-out function for easy insertion and removal of the bag

Telephon: +49 5691 82-0

Fax: +49 5691 82-319

- lid with lifting tab
- 260 mm wide, 501 mm high and 203 mm deep
- · for wall mounting or free-standing
- made of high-quality stainless steel, powder coated in HEWI colours DX (matt white), DC (matt black) and SC (matt dark grey pearl mica)
- · including corrosion-free HEWI fixing material