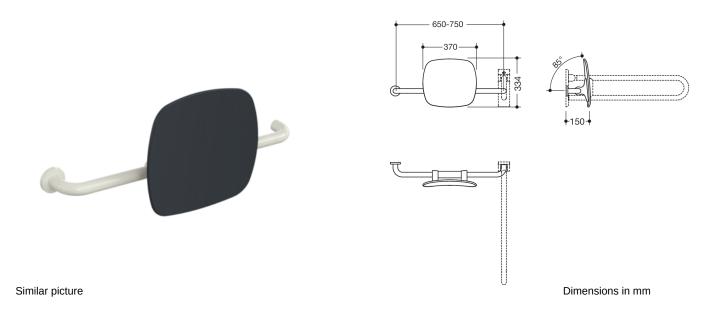

## **Properties**

Back support, Series 801

- back rest with right-angled rods and fixing rosettes attached on both sides
- · serves to support the back on the WC
- left-hand version
- one-sided installation on the wall with rosettes (right)
- · one-sided installation on folding support handles or wall support handles with wall plate (left)
- · adjustable on site
- 650 to 750 mm wide, 150 mm deep, back rest 334 mm high and 370 mm wide, rod diameter 33 mm, rosette diameter 70 mm
- · with continuous, corrosion-protected steel core
- back rest made of synthetic material in HEWI colour 92 (anthracite grey)
- connection made of high-gloss polyamide according to HEWI colour chart
- meets the requirements according to DIN 18040 and ÖNORM B1600/1601