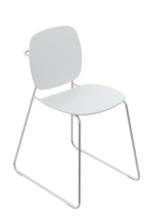

## **Properties**

Bath chair

- · more mobile, Universal chair with towel rail
- · suitable for the showers
- sophisticated round tube design combined with an ergonomic two-part seat
- pleasantly warm seat and backrest made of high-quality plastic, lightly textured, in HEWI colours 90 (deep black), 92 (anthracite grey) and 98 (signal white)