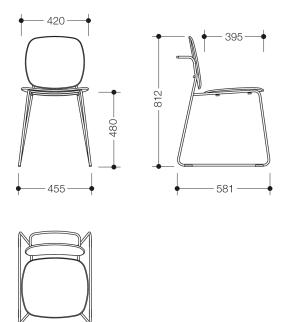

Similar picture Dimensions in mm

Telephon: +49 5691 82-0

Fax: +49 5691 82-319

- Weight: 7.6 kg
- 812 mm tall, 455 mm wide
- · seat 420 mm wide
- Seat height: 480 mm
- High-quality chrome-plated frame
- · equipped with anti-slip rubber feet
- tested up to 200 kg
- · Recommended maximum weight of the user: 150 kg