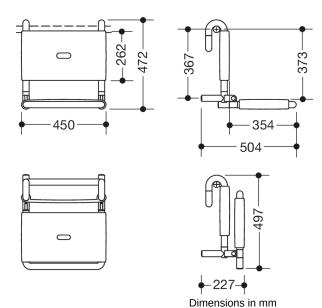

## **Properties**

Removable hanging seat, Foldable Series 801

- Construction from bars, Seat and backrest surface
- serves as a removable seat in the shower area with space-saving fold-up seat
- For attaching to shower handrails and grab rails, Rod diameter 30, 32 and 33 mm
- 450 mm wide, 473 mm high, 504 mm deep
- seat 450 mm wide, 354 mm deep
- made of high-gloss polyamide in all HEWI colours
- · With corrosion-resistant steel core
- · tested up to 200 kg
- Recommended maximum weight of the user: 150 kg
- A detailed list of the possible combinations of grab rails, Angled rails and shower handrails with matching hanging seats can be found in our online catalogue in the download area of the respective product.