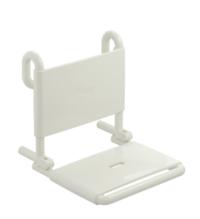

## **Properties**

Removable hanging seat, Foldable Series 801

- Construction from bars, Seat and backrest surface
- serves as a removable seat in the shower area with space-saving fold-up seat
- For attaching to shower handrails and grab rails, Rod diameter 30, 32 and 33 mm
- 450 mm wide, 473 mm high, 504 mm deep
- seat 450 mm wide, 354 mm deep
- made of high-gloss polyamide in all HEWI colours
- · With corrosion-resistant steel core
- · tested up to 200 kg
- Recommended maximum weight of the user: 150 kg
- A detailed list of the possible combinations of grab rails, Angled rails and shower handrails with matching hanging seats can be found in our online catalogue in the download area of the respective product.