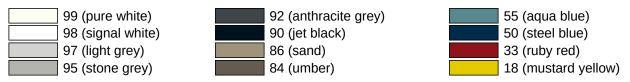

Similar picture

## **Properties**

Removable hanging seat, Foldable Series 801

- Construction from bars, Seat and backrest surface
- serves as a removable seat in the shower area with space-saving fold-up seat
- For attaching to shower handrails and grab rails, Rod diameter 30, 32 and 33 mm
- 450 mm wide, 473 mm high, 504 mm deep
- seat 450 mm wide, 354 mm deep
- made of high-gloss polyamide in all HEWI colours
- · With corrosion-resistant steel core
- · tested up to 200 kg
- Recommended maximum weight of the user: 150 kg
- A detailed list of the possible combinations of grab rails, Angled rails and shower handrails with matching hanging seats can be found in our online catalogue in the download area of the respective product.

## Awards



## Colours / Surfaces



Telephon: +49 5691 82-0

Fax: +49 5691 82-319