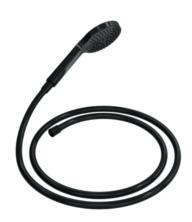

## **Properties**

Handheld shower head and shower hose set

• 3-jet handheld shower head with shower hose made of synthetic material, colour matt black

Telephon: +49 5691 82-0

Fax: +49 5691 82-319

- Handheld shower head with soft-clean anti-limescale studs
- Jet type: Mix, Rain, Massage
- Handheld shower head diameter: 120 mm
- · Studs and ring made of synthetic material, matt black
- Flow rate at 3 bar: 14 l/min
- · Rinse-off dirt trap filter
- Connection thread G 1/2, connection size: DN 15
- Hose length 1600 mm
- Bend-resistant
- Swivel cone prevents the shower hose from twisting
- Brass swivel cone/brass knurl, powder coating matt black
- Handheld shower head tested according to KTW and W270
- Shower hose tested according to EN 1113 and KTW