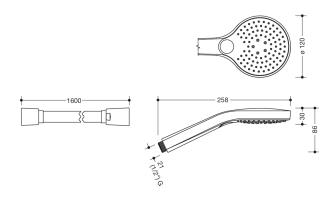

Dimensions in mm

## **Properties**

Handheld shower head and shower hose set

• 3-jet handheld shower head with shower hose made of synthetic material, colour matt black

Telephon: +49 5691 82-0

Fax: +49 5691 82-319

- Handheld shower head with soft-clean anti-limescale studs
- Jet type: Mix, Rain, Massage
- Handheld shower head diameter: 120 mm
- · Studs and ring made of synthetic material, matt black
- Flow rate at 3 bar: 14 l/min
- · Rinse-off dirt trap filter
- Connection thread G 1/2, connection size: DN 15
- Hose length 1600 mm
- Bend-resistant
- Swivel cone prevents the shower hose from twisting
- Brass swivel cone/brass knurl, powder coating matt black
- Handheld shower head tested according to KTW and W270
- Shower hose tested according to EN 1113 and KTW