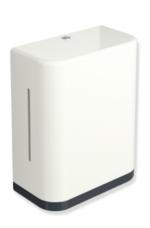

## **Properties**

Range 477 Paper towel dispenser

- rectangular shaped housing with large radii
- holds commercially available paper towels with various folds in widths of 235 250 mm and folded lengths / depths of 80 - 110 mm (HEWI recommends paper towels with Z-fold)
- · capacity approx. 300 450 paper towels
- · Side level indicator
- · With locking device as protection against misuse
- 287 mm wide, 354 mm high and 153 mm deep
- For wall mounting
- body made of high-gloss polyamide in HEWI colour 99 (pure white)
- Frame element / removal opening made of high-gloss polyamide according to HEWI colour chart