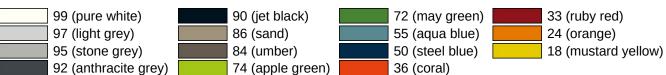

## **Properties**

Range 477 Paper towel dispenser

- rectangular shaped housing with large radii
- holds commercially available paper towels with various folds in widths of 235 250 mm and folded lengths / depths of 80 - 110 mm (HEWI recommends paper towels with Z-fold)
- · capacity approx. 300 450 paper towels
- · Side level indicator
- · With locking device as protection against misuse
- 287 mm wide, 354 mm high and 153 mm deep
- For wall mounting
- body made of high-gloss polyamide in HEWI colour 99 (pure white)
- Frame element / removal opening made of high-gloss polyamide according to HEWI colour chart

## Colours / Surfaces