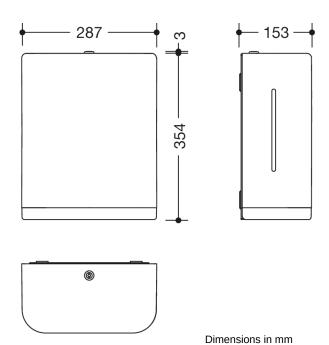

## **Properties**

Range 477 Paper towel dispenser

- rectangular shaped housing with large radii
- holds commercially available paper towels with various folds in widths of 235 250 mm and folded lengths / depths of 80 - 110 mm (HEWI recommends paper towels with Z-fold)
- · capacity approx. 300 450 paper towels
- · Side level indicator
- · With locking device as protection against misuse
- 287 mm wide, 354 mm high and 153 mm deep
- For wall mounting
- body made of high-gloss polyamide in HEWI colour 99 (pure white)
- Frame element / removal opening made of high-gloss polyamide according to HEWI colour chart