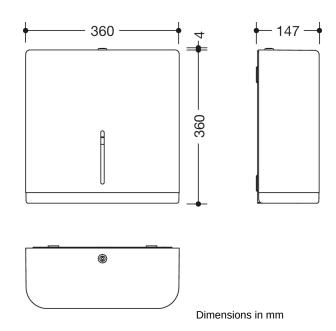

## **Properties**

Range 477 Large toilet roll holder

- · rectangular shaped housing with large radii
- for holding a standard large toilet roll in diameters from 250 320 mm
- fill level indicator at the front
- · with locking device as protection against misuse
- · for wall mounting
- width 360 mm, height 364 mm and depth 147 mm
- extension possible with carousel 900.21.E01
- body made of high-gloss polyamide in HEWI colour 98 (signal white)
- frame element / removal opening made of high-gloss polyamide in accordance with HEWI colour chart
- · includes corrosion-free HEWI mounting materials