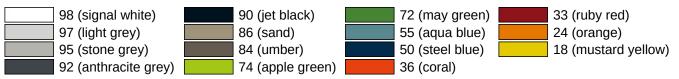

## **Properties**

Range 477 Large toilet roll holder

- · rectangular shaped housing with large radii
- for holding a standard large toilet roll in diameters from 250 320 mm
- fill level indicator at the front
- · with locking device as protection against misuse
- · for wall mounting
- width 360 mm, height 364 mm and depth 147 mm
- extension possible with carousel 900.21.E01
- body made of high-gloss polyamide in HEWI colour 98 (signal white)
- frame element / removal opening made of high-gloss polyamide in accordance with HEWI colour chart
- · includes corrosion-free HEWI mounting materials

## Awards



## Colours / Surfaces



Telephon: +49 5691 82-0

Fax: +49 5691 82-319