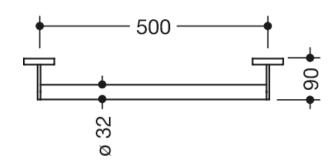

Dimensions in mm

## **Properties**

Mobile support rail, System 900

- · Straight bar with uprights and rosettes moulded to the wall
- for mobile use
- Centre distance 500 mm, 90 mm deep
- Rod diameter 32 mm, Tube thickness 2 mm, Rosette diameter 70 mm
- Simple installation thanks to individually mountable stainless steel mounting plates (included), For attaching the grab rail
- is secured with fastening screw (theft protection)
- made of high-quality stainless steel, chrome-plated
- · including corrosion-free and tested HEWI fixing material for wall mounting
- Please note when using with suspended seats: Compatibility check required.
- tested up to 200 kg when used with HEWI fixing material
- Recommended maximum weight of the user: 150 kg
- A detailed list of the possible combinations of grab rails, Angled rails and shower handrails with matching hanging seats can be found in our online catalogue in the download area of the respective product.