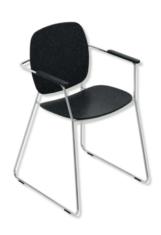

## **Properties**

Bath chair

- · more mobile, multipurpose stool with towel rail and armrests from the re seat range
- · suitable for the showers
- · sophisticated round tube design combined with an ergonomic two-part seat
- generously sized,, pleasantly warm seat and backrest made of high-quality PIR plastic (post-industrial recycled), lightly textured

Telephon: +49 5691 82-0

Fax: +49 5691 82-319

- Weight: 9.9 kg
- 856 mm tall, 545 mm wide
- seat 475 mm wide
- Seat height: 479 mm
- Seat, Backrest and arm pads made of high-quality PIR plastic (post-industrial recycled) in the HEWI colours JH (forest green) or JJ (dark granite grey) with high-quality chrome-plated frame
- · equipped with black, anti-slip feet
- tested up to 200 kg
- Recommended maximum weight of the user: 150 kg