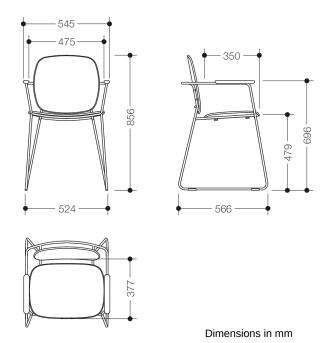

Telephon: +49 5691 82-0

Fax: +49 5691 82-319

- Weight: 9.9 kg
- 856 mm tall, 545 mm wide
- seat 475 mm wide
- Seat height: 479 mm
- Seat, Backrest and arm pads made of high-quality PIR plastic (post-industrial recycled) in the HEWI colours JH (forest green) or JJ (dark granite grey) with high-quality chrome-plated frame
- · equipped with black, anti-slip feet
- tested up to 200 kg
- Recommended maximum weight of the user: 150 kg