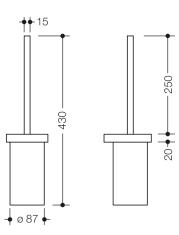

Dimensions in mm

## **Properties**

System 800 Toilet brush unit

- · consisting of toilet brush, glass brush container and ring-shaped, wall-mounted bracket
- · lean and functional with a harmonious, timeless design
- with protective ring made of synthetic material for a secure, defined position and against damage to the glass brush container
- · brush head can be replaced due to bayonet fixing
- for wall mounting, concealed fixing
- 105 mm wide, 420 mm high and 120 mm deep
- · holder made of metal, high-quality chrome-plated
- cylindrical glass brush container made of high-quality satin-finish crystal glass
- brush with chrome-plated handle and replaceable brush head
- including non-corrosive HEWI fixing material