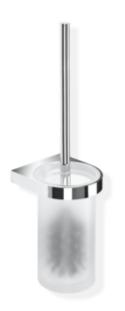

## **Properties**

System 800 Toilet brush unit

- · consisting of toilet brush, glass brush container and ring-shaped, wall-mounted bracket
- · lean and functional with a harmonious, timeless design
- with protective ring made of synthetic material for a secure, defined position and against damage to the glass brush container
- · brush head can be replaced due to bayonet fixing
- for wall mounting, concealed fixing
- 105 mm wide, 420 mm high and 120 mm deep
- · holder made of metal, high-quality chrome-plated
- cylindrical glass brush container made of high-quality satin-finish crystal glass
- brush with chrome-plated handle and replaceable brush head
- including non-corrosive HEWI fixing material