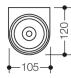

Dimensions in mm

## **Properties**

System 800 Toilet brush unit

- · consisting of toilet brush, glass brush container and ring-shaped, wall-mounted bracket
- · lean and functional with a harmonious, timeless design
- with protective ring made of synthetic material for a secure, defined position and against damage to the glass brush container
- · brush head can be replaced due to bayonet fixing
- for wall mounting, concealed fixing
- 105 mm wide, 420 mm high and 120 mm deep
- · holder made of metal, high-quality chrome-plated
- cylindrical glass brush container made of high-quality satin-finish crystal glass
- brush with chrome-plated handle and replaceable brush head
- including non-corrosive HEWI fixing material