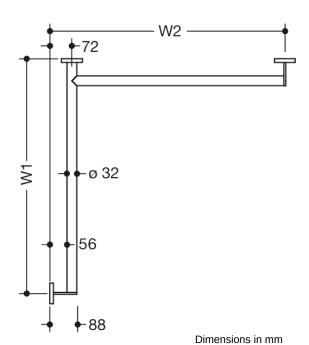

## **Properties**

Shower handrail, System 900

- horizontally arranged rails connected at right-angles, with mounting roses
- right-hand version
- horizontal lengths made-to-measure, each from 475 mm to 1800 mm, 88 mm deep
- rail diameter 32 mm, tube thickness 2 mm, rose diameter 70 mm
- · made of high-quality stainless steel, satin
- reduced number of mounting roses due to innovative corner connection
- including non-corrosive and tested HEWI fixing material for wall mounting and sealing tape for sealing the drilling points
- Please note when using with hanging seats: Compatibility check required.
- A detailed list of possible combinations of hand rails, L-shaped rails and shower handrails with matching hanging seats can be found in our online catalogue in the download area of the respective product.