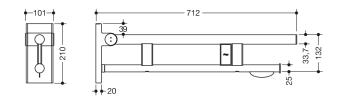

Dimensions in mm

## **Properties**

Mobile folding support handle Duo, Design (A), System 900

- Two parallel rails, round gripping levels arranged on top of each other
- with toilet roll holder and radio flush release
- left-hand version
- · Can be folded upwards and folded downwards with braked movement
- for mobile use
- for easy and flexible retrofitting on existing, pre-assembled mounting plate 900.50.001XA, must be ordered separately
- · toolless and quick installation by simple attachment of the hinged support rail
- · secured by fixing screw to prevent unintentional removal
- tested up to 150 kg when used with HEWI fixing material
- Recommended maximum weight of the user: 150 kg
- Blue button (wave symbol) is used to activate the toilet flush
- Transmission frequency 868.4 MHz
- Suitable for wireless WC flushing systems from Geberit, Mepa, Viega, Sanit, Friatec, TECE and Grohe
- Projection 700 mm , Height 210 mm and width 101 mm , diameter of upper rail 33.7 mm, diameter of bottom rail 25 mm
- Made from high-quality stainless steel, matt polished
- Floor supports 900.50.020XA and 900.50.021XA can be retrofitted
- is produced in accordance with CE and UKCA Regulation (EU) 2017/745 on medical devices
- Fulfils the ÖNORM B1600/1601 and SIA 500 requirements