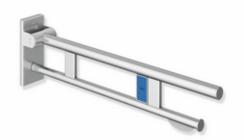

## **Properties**

Mobile folding support handle Duo, Design (A), System 900

- Two parallel rails, round gripping levels arranged on top of each other
- with toilet roll holder and radio flush release
- left-hand version
- · Can be folded upwards and folded downwards with braked movement
- for mobile use
- for easy and flexible retrofitting on existing, pre-assembled mounting plate 900.50.001XA, must be ordered separately
- · toolless and quick installation by simple attachment of the hinged support rail
- · secured by fixing screw to prevent unintentional removal
- tested up to 150 kg when used with HEWI fixing material
- Recommended maximum weight of the user: 150 kg
- Blue button (wave symbol) is used to activate the toilet flush
- Transmission frequency 868.4 MHz
- Suitable for wireless WC flushing systems from Geberit, Mepa, Viega, Sanit, Friatec, TECE and Grohe
- Projection 700 mm , Height 210 mm and width 101 mm , diameter of upper rail 33.7 mm, diameter of bottom rail 25 mm
- Made from high-quality stainless steel, matt polished
- Floor supports 900.50.020XA and 900.50.021XA can be retrofitted
- is produced in accordance with CE and UKCA Regulation (EU) 2017/745 on medical devices
- Fulfils the ÖNORM B1600/1601 and SIA 500 requirements