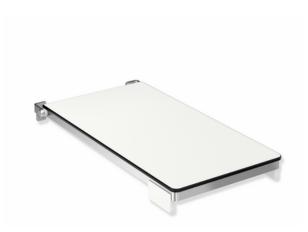

## **Properties**

Bathtub seat with lift-up feature (USA)

- · made of high-quality stainless steel with one-piece HPL seat, screwed from the underside
- · functions as a secure seat in the bathtub
- · can be folded up
- · wall bracket made of stainless steel
- low-maintenance brakes on shower seat allow seat surface to remain in an upright position after folding up
- surfaces enable easy cleaning and hygiene
- 14 15/16 inch (380 mm) wide and 29 inch (737 mm) deep
- includes fixing material for mounting to cavity walls with wood backlining of two 2 inch x 12 inch laminate or hardwood boards connected with a 1/2 inch x 12 inch plywood board
- maximum loading capacity 450 lbs (204 kg)
- meets requirements according to 2010 ADA standards and ICC / ANSI A117.1-2017