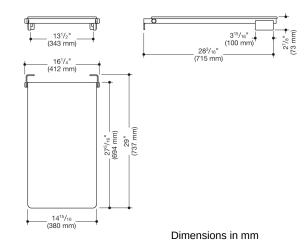

## **Properties**

Bathtub seat with lift-up feature (USA)

- · made of high-quality stainless steel with one-piece HPL seat, screwed from the underside
- · functions as a secure seat in the bathtub
- · can be folded up
- · wall bracket made of stainless steel
- low-maintenance brakes on shower seat allow seat surface to remain in an upright position after folding up
- surfaces enable easy cleaning and hygiene
- 14 15/16 inch (380 mm) wide and 29 inch (737 mm) deep
- includes fixing material for mounting to cavity walls with wood backlining of two 2 inch x 12 inch laminate or hardwood boards connected with a 1/2 inch x 12 inch plywood board
- maximum loading capacity 450 lbs (204 kg)
- meets requirements according to 2010 ADA standards and ICC / ANSI A117.1-2017