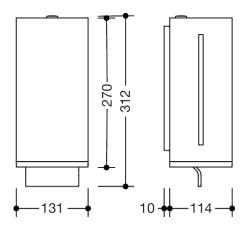

Dimensions in mm

## Properties

Foam soap dispenser

- · cubic body with recessed wall base
- used to hold standard foam soap
- with inner container for free filling, capacity 1000 ml
- inner container can be removed for cleaning
- side level indicator
- · with locking system as protection against misuse
- 131 mm wide, 270 mm high and 114 mm deep, wall-mounted base 10 mm deep
- for wall mounting
- · made of high-quality stainless steel, coated white
- · lever made of high-quality, white synthetic material
- functional end made of high-quality synthetic material, chrome-plated
- including non-corrosive HEWI fixing material
- Suitable for foam soap with a viscosity of 1 to 5 mPa-s