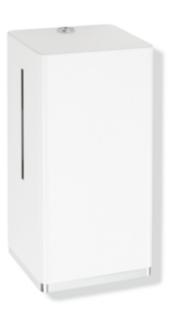

## Properties

Foam soap dispenser

- · cubic body with recessed wall base
- used to hold standard foam soap
- with inner container for free filling, capacity 1000 ml
- inner container can be removed for cleaning
- side level indicator
- · with locking system as protection against misuse
- 131 mm wide, 270 mm high and 114 mm deep, wall-mounted base 10 mm deep
- for wall mounting
- · made of high-quality stainless steel, coated white
- · lever made of high-quality, white synthetic material
- functional end made of high-quality synthetic material, chrome-plated
- including non-corrosive HEWI fixing material
- Suitable for foam soap with a viscosity of 1 to 5 mPa-s