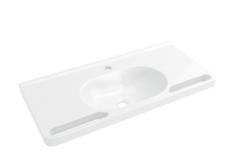

## **Properties**

Washbasin

- made of mineral composite material with non-porous surface
- · with gushing edge to wall
- with shelf and deep oval basin
- integrated ergonomic handle to hold, can also be used as a towel holder
- · without overflow
- prepared for single hole mixer tap
- wheelchair accessible
- · meets the requirements of SIA for hand-rinse basins
- loading capacity to EN 14688
- 850 mm wide, 400 mm deep
- · wash trough depth 110 mm
- for hanger bolt fixing
- CE and UKCA marking according to Construction Products Regulation No. 305/2011