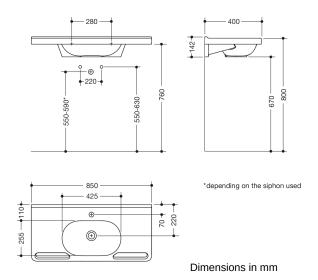

## **Properties**

Washbasin

- made of mineral composite material with non-porous surface
- · with gushing edge to wall
- with shelf and deep oval basin
- integrated ergonomic handle to hold, can also be used as a towel holder
- · without overflow
- prepared for single hole mixer tap
- wheelchair accessible
- · meets the requirements of SIA for hand-rinse basins
- loading capacity to EN 14688
- 850 mm wide, 400 mm deep
- · wash trough depth 110 mm
- for hanger bolt fixing
- CE and UKCA marking according to Construction Products Regulation No. 305/2011