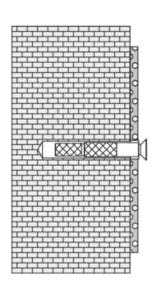

## **Properties**

Fixing type

- for Range 802 LifeSystem backrest rails with rose fixing For fixing on walls made of:
- Solid brick
- Sand-lime perforated block
- Hollow concrete block
- Vertically perforated brick
- Hollow lightweight concrete block
- · Lightweight aggregate concrete with open structure

## Consisting of:

- 2 stainless steel screws M 10 x 45 mm
- · 2 stainless steel washers
- 4 mesh sleeves Hit-SC 18 x 85 mm
- 4 internal thread sleeves HIT-IC

National technical approval number: ETA-13/1036

To be provided additionally:

Injection mortar (HEWI order No.: 200266)

or to be provided on site:

Hilti HIT-HY 270 injection mortar

Telephon: +49 5691 82-0

Fax: +49 5691 82-319