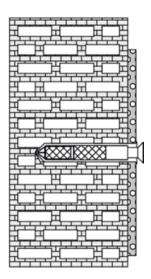

## **Properties**

Fixing type

- for Range 802 LifeSystem backrest rails with rose fixing For fixing on walls made of:
- Solid brick
- Sand-lime perforated block
- Hollow concrete block
- Vertically perforated brick
- Hollow lightweight concrete block
- · Lightweight aggregate concrete with open structure

## Consisting of:

- 2 stainless steel screws M 10 x 45 mm
- · 2 stainless steel washers
- 4 mesh sleeves Hit-SC 18 x 85 mm
- 4 internal thread sleeves HIT-IC

National technical approval number: ETA-13/1036

To be provided additionally:

Injection mortar (HEWI order No.: 200266)

or to be provided on site:

Hilti HIT-HY 270 injection mortar

Telephon: +49 5691 82-0

Fax: +49 5691 82-319