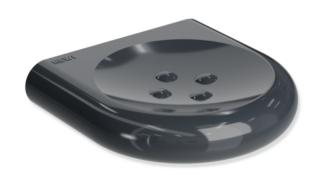

## **Properties**

Range 477 Soap dish, large

- · Soap dish with knobs, push-button facilitated release
- · anti-theft locking system
- 120 mm wide, 25 mm high and 120 mm deep
- made of high-quality polyamide according to HEWI colour chart