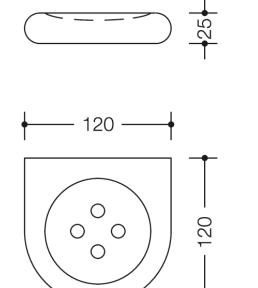

Dimensions in mm

## **Properties**

Range 477 Soap dish, large

- · Soap dish with knobs, push-button facilitated release
- · anti-theft locking system
- 120 mm wide, 25 mm high and 120 mm deep
- made of high-quality polyamide according to HEWI colour chart