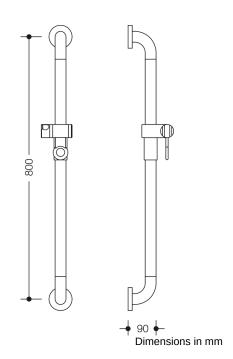

## **Properties**

Range 477 Rail with shower head holder

- rail system with shower head holder
- suitable for shower heads of various manufacturers
- shower head holder height adjustable by pulling or pushing a lever and with continuous tilt angle adjustment
- functional area of the shower head holder in high-quality, glossy polyamide
- rail system has corrosion-resistant steel core
- fixing with roses
- 800 mm high (centre-to-centre), 90 mm deep and 33 mm in diameter, 70 mm rose diameter