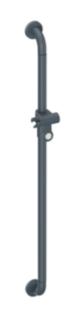

## **Properties**

Range 477 Rail with shower head holder

- rail system with shower head holder
- suitable for shower heads of various manufacturers
- shower head holder height adjustable by pulling or pushing a lever and with continuous tilt angle adjustment
- functional area of the shower head holder in high-quality, glossy polyamide
- rail system has corrosion-resistant steel core
- fixing with roses
- 800 mm high (centre-to-centre), 90 mm deep and 33 mm in diameter, 70 mm rose diameter