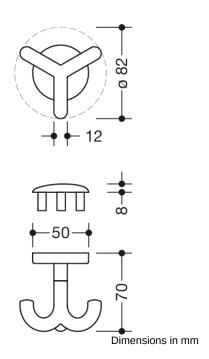

## **Properties**

Range 477 Triple hook

- made of high-quality polyamide
- with rotatable hook
- · diameter rose 50 mm
- 70 mm high
- support plate for carrying screws from below with three 4 mm countersunk wood screws

Telephon: +49 5691 82-0

Fax: +49 5691 82-319

- for boards over 15 mm thickness.
- made of high-quality polyamide according to HEWI colour chart