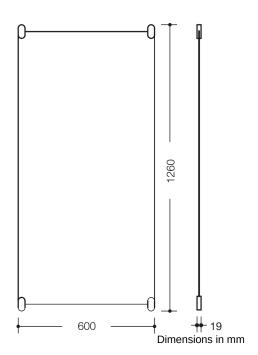

## **Properties**

Range 801 Plate glass mirror

- rectangular plate glass mirror with polished edges
- is held in place on the wall with four flat mirror clips
- copper-plated back and protected by double paint coating
- 600 mm wide, 1200 mm high and 6 mm thick
- · inclusive mirror clips 1260 mm high
- mirror clips 30 mm wide, 60 mm high and 18 mm deep
- mirror made of plate glass, mirror clips made of high-quality matt polyamide in HEWI colours 99 (pure white),
   98 (signal white),
   97 (light grey),
   95 (stone grey) and
   92 (anthracite grey)
- fulfils the DIN 18040, ÖNORM B1600/1601 and SIA 500 requirements