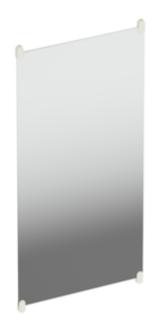

## **Properties**

Range 801 Plate glass mirror

- rectangular plate glass mirror with polished edges
- is held in place on the wall with four flat mirror clips
- copper-plated back and protected by double paint coating
- 600 mm wide, 1200 mm high and 6 mm thick
- · inclusive mirror clips 1260 mm high
- mirror clips 30 mm wide, 60 mm high and 18 mm deep
- mirror made of plate glass, mirror clips made of high-quality matt polyamide in HEWI colours 99 (pure white),
   98 (signal white),
   97 (light grey),
   95 (stone grey) and
   92 (anthracite grey)
- fulfils the DIN 18040, ÖNORM B1600/1601 and SIA 500 requirements