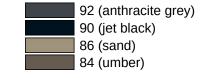

## Properties

Range 801 grab bar

- · Bar curved up at right-angles at the ends with steel mounting rosettes
- For holding on to and for support
- With continuous, corrosion-resistant steel core
- · Wall mounting with wall-specific mounting material and HEWI rosettes
- tested up to 200 kg when used with HEWI fixing material
- · Recommended maximum weight of the user: 150 kg
- Centre distance 800 mm
- Depth 89 mm , Clearance to the wall 56 mm , Rod diameter 33 mm, Rosette diameter 70 mm
- made of high-gloss polyamide in all HEWI colours
- Please note when using with suspended seats: Compatibility check required.
- A detailed list of the possible combinations of grab rails, Angled rails and shower handrails with matching
  hanging seats can be found in our online catalogue in the download area of the respective product.