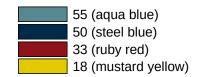

## **Colours / Surfaces**

| 99 (pure white)   |
|-------------------|
| 98 (signal white) |
| 97 (light grey)   |
| 95 (stone grey)   |

Technical information subject to alteration, 13.06.2025