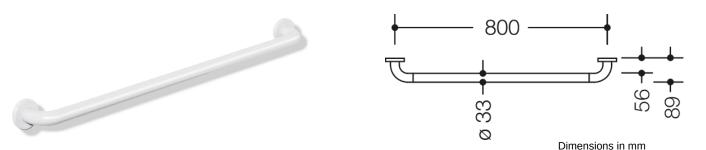

## Properties

Range 801 grab bar

- · Bar curved up at right-angles at the ends with steel mounting rosettes
- For holding on to and for support
- With continuous, corrosion-resistant steel core
- · Wall mounting with wall-specific mounting material and HEWI rosettes
- tested up to 200 kg when used with HEWI fixing material
- · Recommended maximum weight of the user: 150 kg
- Centre distance 800 mm
- Depth 89 mm , Clearance to the wall 56 mm , Rod diameter 33 mm, Rosette diameter 70 mm
- made of high-gloss polyamide in all HEWI colours
- Please note when using with suspended seats: Compatibility check required.
- A detailed list of the possible combinations of grab rails, Angled rails and shower handrails with matching
  hanging seats can be found in our online catalogue in the download area of the respective product.