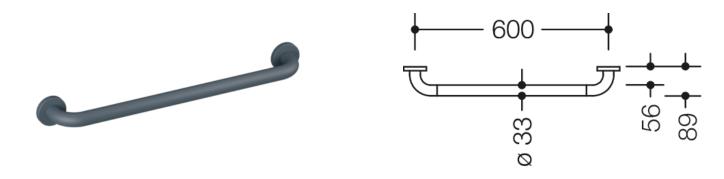

## **Properties**

Range 801 grab bar

- Bar curved up at right-angles at the ends with steel mounting rosettes
- For holding on to and for support
- With continuous, corrosion-resistant steel core
- · Wall mounting with wall-specific mounting material and HEWI rosettes
- · tested up to 200 kg when used with HEWI fixing material
- Recommended maximum weight of the user: 150 kg
- · Centre distance 600 mm
- Depth 89 mm , Clearance to the wall 56 mm , Rod diameter 33 mm, Rosette diameter 70 mm