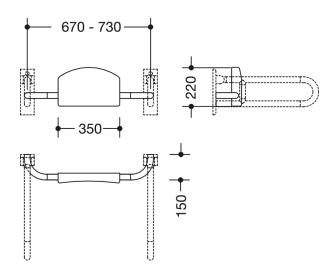

Similar picture Dimensions in mm

## **Properties**

Range 801 Backrest rail

- padded backrest with right-angled fixing rails on each side
- serves as back support for toilet users
- with continuous, corrosion resistant steel core
- · for fitting onto hinged support rails or stationary supports with wall mounting plate, adjustable on site
- 670 to 730 mm wide, 220 mm high and 150 mm deep, backrest 350 mm wide, rail diameter 33 mm
- backpad made of black PUR
- made of high-quality polyamide according to HEWI colour chart
- fulfils the DIN 18040 and ÖNORM B1600/1601 requirements