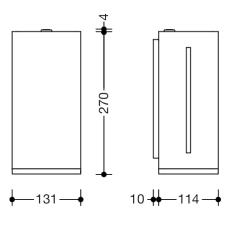

Dimensions in mm

Similar picture

## **Properties**

- Range 805 Electronic liquid soap dispenser
- cubic body with recessed wall base
- used to hold standard liquid soap
- with inner container for free filling, capacity 500 ml
- inner container can be removed for cleaning
- side level indicator
- non-contact soap dispensing
- illumination of the output area when the sensor is activated (blue light)
- with battery change indicator
- · with locking system as protection against misuse
- maintenance-free
- 131 mm wide, 270 mm high and 114 mm deep, wall-mounted base 10 mm deep
- for wall mounting
- made of high-quality stainless steel, satin surface finish
- opening made of high-quality polyamide in HEWI colours 90 (jet black), 92 (anthracite grey), 98 (signal white) or 99 (pure white)
- including non-corrosive HEWI fixing material
- batteries (AA 1.5 V / 4 pcs.) not included in the scope of supply
- CE and UKCA marking in accordance with EMC Directive 2014/30/EU
- Suitable for liquid soap with a viscosity of 1 to 3,000 mPa-s