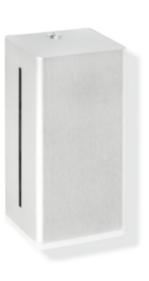

## **Properties**

- Range 805 Electronic liquid soap dispenser
- cubic body with recessed wall base
- used to hold standard liquid soap
- with inner container for free filling, capacity 500 ml
- inner container can be removed for cleaning
- side level indicator
- non-contact soap dispensing
- illumination of the output area when the sensor is activated (blue light)
- with battery change indicator
- · with locking system as protection against misuse
- maintenance-free
- 131 mm wide, 270 mm high and 114 mm deep, wall-mounted base 10 mm deep
- for wall mounting
- made of high-quality stainless steel, satin surface finish
- opening made of high-quality polyamide in HEWI colours 90 (jet black), 92 (anthracite grey), 98 (signal white) or 99 (pure white)
- including non-corrosive HEWI fixing material
- batteries (AA 1.5 V / 4 pcs.) not included in the scope of supply
- CE and UKCA marking in accordance with EMC Directive 2014/30/EU
- Suitable for liquid soap with a viscosity of 1 to 3,000 mPa-s