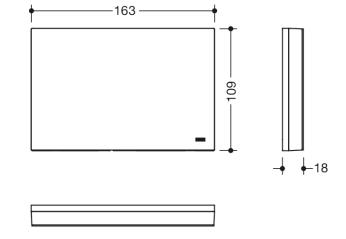

## Similar picture

Dimensions in mm

## Properties

Mounting plate with cover for the mobile seats, System 900

- · rectangular mounting plate with matching, rectangular cover
- used to hold the mobile seats 900.51.4...
- 163 mm wide, 109 mm high, 18 mm deep
- mounting plate made of stainless steel
- for mounting with non-corrosive and tested HEWI fixing materials for different wall systems (to be ordered separately)
- sealing tape and sealing discs for sealing the fixing points according to DIN 18534 are included in the scope of delivery
- cover frame made of high-quality polyamide in HEWI colours 98 (signal white) and 92 (anthracite grey)
- cover face plate made of high-quality stainless steel, mirror polished