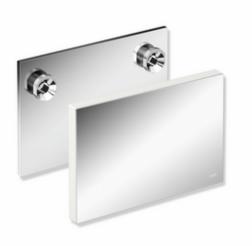

## Properties

Mounting plate with cover for the mobile seats, System 900

- · rectangular mounting plate with matching, rectangular cover
- used to hold the mobile seats 900.51.4...
- 163 mm wide, 109 mm high, 18 mm deep
- mounting plate made of stainless steel
- for mounting with non-corrosive and tested HEWI fixing materials for different wall systems (to be ordered separately)
- sealing tape and sealing discs for sealing the fixing points according to DIN 18534 are included in the scope of delivery
- cover frame made of high-quality polyamide in HEWI colours 98 (signal white) and 92 (anthracite grey)
- cover face plate made of high-quality stainless steel, mirror polished