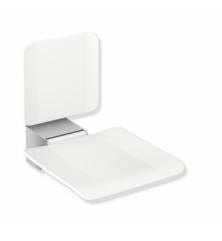

## **Properties**

Folding seat with backrest, System 900

- · Wall bracket construction, continuous seat and backrest to be mounted separately
- Folding seat with anti-slip, textured seat made of synthetic material in HEWI colours 98 (signal white) and 92 (anthracite grey)
- · Aluminium seat reinforcement, powder coated in the colour of the seat
- · Stainless steel wall bracket, matt polished
- Seat can be folded up to save space
- Backrest with textured plastic backrest in HEWI colours 98 (signal white) and 92 (anthracite grey)
- Aluminium wall connection, powder-coated in the colour of the backrest- 450 mm wide, 650 mm deep and 532 mm high
- Seat 450 mm wide and 450 mm deep
- · for mounting with corrosion-free and tested HEWI fixing material
- Including fastening material for the backrest
- Seat fastening material for different wall structures (to be ordered separately)
- Sealing tape and sealing rods for sealing the mounting points according to DIN 18534 are included in the delivery
- tested up to 200 kg when used with HEWI fixing material
- Recommended maximum weight of the user: 150 kg
- fulfils the requirements of BS standard BS 8300:2009 (+A1:2010)/Doc M