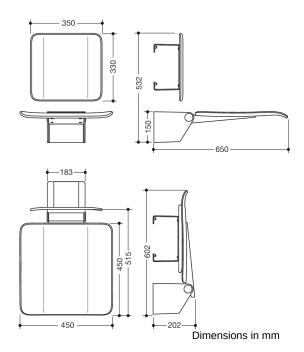

## **Properties**

Folding seat with backrest, System 900

- · Wall bracket construction, continuous seat and backrest to be mounted separately
- Folding seat with anti-slip, textured seat made of synthetic material in HEWI colours 98 (signal white) and 92 (anthracite grey)
- · Aluminium seat reinforcement, powder coated in the colour of the seat
- · Stainless steel wall bracket, matt polished
- Seat can be folded up to save space
- Backrest with textured plastic backrest in HEWI colours 98 (signal white) and 92 (anthracite grey)
- Aluminium wall connection, powder-coated in the colour of the backrest- 450 mm wide, 650 mm deep and 532 mm high
- Seat 450 mm wide and 450 mm deep
- · for mounting with corrosion-free and tested HEWI fixing material
- Including fastening material for the backrest
- Seat fastening material for different wall structures (to be ordered separately)
- Sealing tape and sealing rods for sealing the mounting points according to DIN 18534 are included in the delivery
- tested up to 200 kg when used with HEWI fixing material
- Recommended maximum weight of the user: 150 kg
- fulfils the requirements of BS standard BS 8300:2009 (+A1:2010)/Doc M