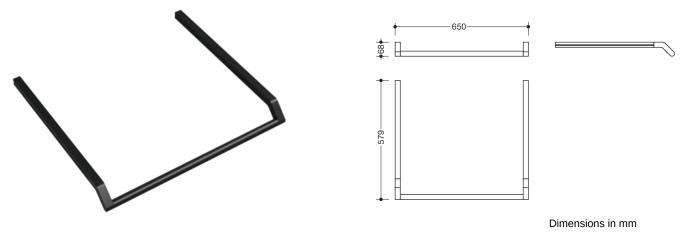

## Properties

Pedestal wash basin profiles with handle

- adaptive additional functions for the wash basin model 950.13.20..
- Handle can also be used as a towel rail
- 650 mm wide, diameter of side handrail 25 mm
- Side handrail made of high quality stainless steel
- powder-coated in HEWI colours DX (matt white), DC (matt black) and SC (matt dark grey pearl mica)
- Load capacity up to 80 kg
- · Mounted under the wash basin using two profiles
- Including corrosion-free HEWI fastening material