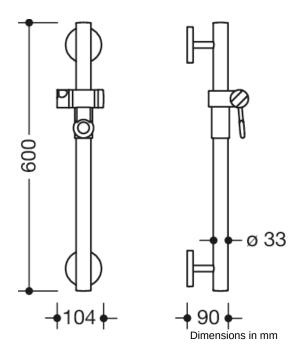

## **Properties**

System 800 K Rail with shower head holder

- vertical rail with supports perpendicular to the wall and roses, with shower head holder
- made of high-quality polyamide in HEWI colour 98 (signal white) or 99 (pure white)
- shower head holder with black gripping zone
- · with continuous, corrosion resistant steel core
- · outside dimension 600 mm
- rail diameter 33 mm, 90 mm deep
- wall connection with discreet supports (diameter 18 mm) perpendicular to wall and flat roses
- · rose diameter 80 mm, cap height 13 mm
- shower head holder can be continuously tilted and, after pulling or pushing a large lever, its height can be adjusted
- · conical adapter on shower head holder makes it easier to hook in the handheld shower head