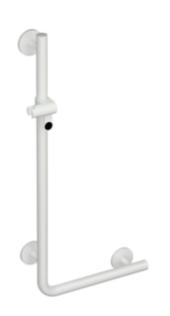

## **Properties**

L-shaped support rail with shower head holder System 800 K

- vertical and horizontal rails joined to form an L-shape, with shower head holder
- made of high-quality polyamide in HEWI colours 98 (signal white) or 99 (pure white)
- shower head holder with black gripping zone
- · with continuous, corrosion resistant steel core
- vertical length made-to-measure from 600 mm to 1250 mm, horizontal length made-to-measure from 300 mm to 850 mm, 90 mm deep, rail diameter 33 mm
- wall connection with discreet supports (diameter 18 mm) perpendicular to wall and flat roses
- rose diameter 80 mm, cap height 13 mm
- shower head holder can be continuously tilted and, after pulling or pushing a large lever, its height can be adjusted
- · conical adapter on shower head holder makes it easier to hook in the handheld shower head

Telephon: +49 5691 82-0

Fax: +49 5691 82-319

- suitable for shower heads of various manufacturers
- easy installation due to individually installed mounting plates made of high-quality stainless steel for hanging the L-shaped support rail
- can be mounted in left hand or right hand position
- including non-corrosive HEWI fixing material
- Please note when using with hanging seats: Compatibility check required.
- A detailed list of possible combinations of hand rails, L-shaped rails and shower handrails with matching hanging seats can be found in our online catalogue in the download area of the respective product.