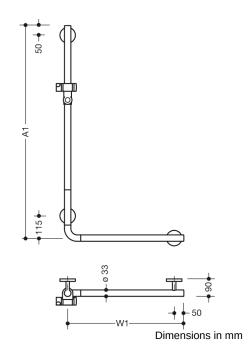

## **Properties**

L-shaped support rail with shower head holder System 800 K

- vertical and horizontal rails joined to form an L-shape, with shower head holder
- made of high-quality polyamide in HEWI colours 98 (signal white) or 99 (pure white)
- shower head holder with black gripping zone
- · with continuous, corrosion resistant steel core
- vertical length made-to-measure from 600 mm to 1250 mm, horizontal length made-to-measure from 300 mm to 850 mm, 90 mm deep, rail diameter 33 mm
- wall connection with discreet supports (diameter 18 mm) perpendicular to wall and flat roses
- rose diameter 80 mm, cap height 13 mm
- shower head holder can be continuously tilted and, after pulling or pushing a large lever, its height can be adjusted
- · conical adapter on shower head holder makes it easier to hook in the handheld shower head

Telephon: +49 5691 82-0

Fax: +49 5691 82-319

- suitable for shower heads of various manufacturers
- easy installation due to individually installed mounting plates made of high-quality stainless steel for hanging the L-shaped support rail
- can be mounted in left hand or right hand position
- including non-corrosive HEWI fixing material
- Please note when using with hanging seats: Compatibility check required.
- A detailed list of possible combinations of hand rails, L-shaped rails and shower handrails with matching hanging seats can be found in our online catalogue in the download area of the respective product.