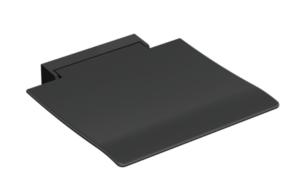

## **Properties**

Hinged seat 450

- Construction consisting of wall console and continuous seat surface
- Used for safe sitting in the shower area
- 450 mm wide, 463 mm deep and 107 mm high
- Metal wall bracket, anthracite grey powder-coated
- Seat made from anthracite grey, glass fibre reinforced polyamide
- Ergonomically curved shape of the seat for high seating comfort
- Large radii on the outer edges of the seat reduce the risk of impact
- anti-slip, textured seat surface
- Seat can be folded up
- Seat depth when folded up: 66 mm
- No struts and fastenings visible when folded up
- can be combined with backrest 950.51.02090 wall mounting with wall-specific HEWI fixing material