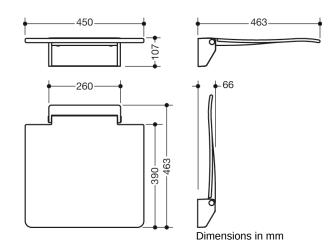

## **Properties**

Hinged seat 450

- Construction consisting of wall console and continuous seat surface
- Used for safe sitting in the shower area
- 450 mm wide, 463 mm deep and 107 mm high
- Metal wall bracket, anthracite grey powder-coated
- Seat made from anthracite grey, glass fibre reinforced polyamide
- Ergonomically curved shape of the seat for high seating comfort
- Large radii on the outer edges of the seat reduce the risk of impact
- anti-slip, textured seat surface
- Seat can be folded up
- Seat depth when folded up: 66 mm
- No struts and fastenings visible when folded up
- can be combined with backrest 950.51.02090 wall mounting with wall-specific HEWI fixing material