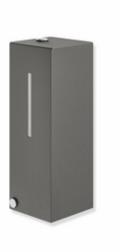

## **Properties**

Electronic liquid soap dispenser from the System 900 range

- · angular base body
- serves to hold standard liquid soap
- · with inner container for free filling, filling capacity 500 ml
- · inner container can be removed for cleaning
- · level indicator at the side
- · contact-free soap dispensing
- enclosed sticker to identify the dispenser (if required to distinguish between soap, foam soap and disinfectant dispensers)
- illumination of the output area when the sensor is activated (blue light)
- · with battery change indicator
- · protection against misuse by locking device
- maintenance-free
- 102 mm wide, 270 mm high and 98 mm deep
- for wall mounting
- made of high-quality stainless steel, powder coated in HEWI colours DX (matt white), DC (matt black) and SC (matt dark grey pearl mica)
- including corrosion-free HEWI fixing material
- batteries (AA 1.5 V / 4 pcs.) not included in the scope of supply
- CE marking in accordance with EMC Directive 2014/30/EU
- Suitable for liquid soap with a viscosity of 1 to 3,000 mPa-s