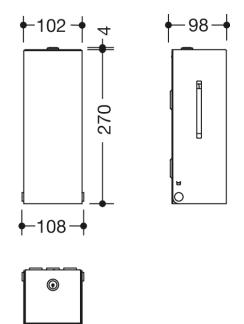

## Dimensions in mm

## **Properties**

Electronic liquid soap dispenser from the System 900 range

- · angular base body
- serves to hold standard liquid soap
- · with inner container for free filling, filling capacity 500 ml
- · inner container can be removed for cleaning
- · level indicator at the side
- · contact-free soap dispensing
- enclosed sticker to identify the dispenser (if required to distinguish between soap, foam soap and disinfectant dispensers)
- illumination of the output area when the sensor is activated (blue light)
- · with battery change indicator
- · protection against misuse by locking device
- maintenance-free
- 102 mm wide, 270 mm high and 98 mm deep
- for wall mounting
- made of high-quality stainless steel, powder coated in HEWI colours DX (matt white), DC (matt black) and SC (matt dark grey pearl mica)
- including corrosion-free HEWI fixing material
- batteries (AA 1.5 V / 4 pcs.) not included in the scope of supply
- CE marking in accordance with EMC Directive 2014/30/EU
- Suitable for liquid soap with a viscosity of 1 to 3,000 mPa-s