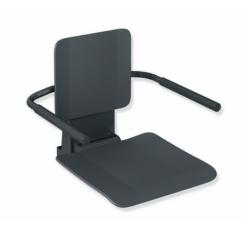

## **Properties**

Removable hanging seat, System 900

- Seat construction, Backrest, Armrests and suspension device
- Reinforcement of the seat surface and suspension device made of aluminium, powder-coated in the HEWI colours AS (deep matt white), CV (deep matt black) and AF (matt anthracite grey)
- anti-slip, textured seat and backrest made of matt plastic in the colour of the suspension device
- Armrests made of matt plastic in the colour of the suspension device
- Seat can be folded up to save space
- Armrests can be folded up and down separately
- for hanging in HEWI shower handrails and grab rails with diameter 30, 32 and 33 mm
- 596 mm wide, 637 mm deep and 533 mm high
- Seat 450 mm wide and 450 mm deep
- · Product weight: 12.7 kg
- fulfils the DIN 18040 and ÖNORM B1600/1601 requirements.
- tested up to 200 kg
- Recommended maximum weight of the user: 150 kg
- A detailed list of the possible combinations of grab rails, Angled rails and shower handrails with matching hanging seats can be found in our online catalogue in the download area of the respective product.