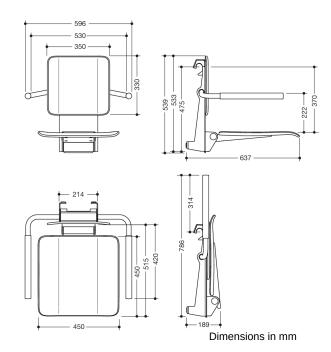

## **Properties**

Removable hanging seat, System 900

- Seat construction, Backrest, Armrests and suspension device
- Reinforcement of the seat surface and suspension device made of aluminium, powder-coated in the HEWI colours AS (deep matt white), CV (deep matt black) and AF (matt anthracite grey)
- anti-slip, textured seat and backrest made of matt plastic in the colour of the suspension device
- Armrests made of matt plastic in the colour of the suspension device
- Seat can be folded up to save space
- Armrests can be folded up and down separately
- for hanging in HEWI shower handrails and grab rails with diameter 30, 32 and 33 mm
- 596 mm wide, 637 mm deep and 533 mm high
- Seat 450 mm wide and 450 mm deep
- · Product weight: 12.7 kg
- fulfils the DIN 18040 and ÖNORM B1600/1601 requirements.
- tested up to 200 kg
- Recommended maximum weight of the user: 150 kg
- A detailed list of the possible combinations of grab rails, Angled rails and shower handrails with matching hanging seats can be found in our online catalogue in the download area of the respective product.