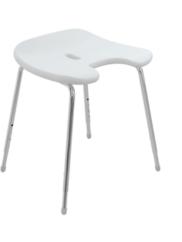

## Properties

Range 802 LifeSystem shower stool Basic

- more solid, Ergonomically shaped stool
- with concealed, all-round grip edge
- for safe sitting in the shower area 514 mm wide, 537 mm high, 450 mm deep
- seat 452 mm wide, 450 mm deep
- Own weight: approx. 6 kg
- Seat surface made of high-quality PUR in HEWI colours 98 (signal white, matt) and 92 (anthracite grey, matt)

Certificates

- Seat with hygiene opening and water drainage
- · Four high-gloss chrome-plated height-adjustable steel legs with non-slip foot stoppers
- tested up to 200 kg
- Recommended maximum weight of the user: 150 kg
- Seat height adjustable in four steps from 420 mm to 510 mm (30 mm each)
- is produced in accordance with CE and UKCA Regulation (EU) 2017/745 on medical devices