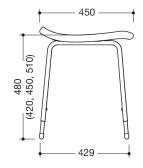

Dimensions in mm

Similar picture

## Properties

Range 802 LifeSystem shower stool Basic

- more solid, Ergonomically shaped stool
- with concealed, all-round grip edge
- for safe sitting in the shower area 514 mm wide, 537 mm high, 450 mm deep
- seat 452 mm wide, 450 mm deep
- Own weight: approx. 6 kg
- Seat surface made of high-quality PUR in HEWI colours 98 (signal white, matt) and 92 (anthracite grey, matt)

Certificates

- Seat with hygiene opening and water drainage
- · Four high-gloss chrome-plated height-adjustable steel legs with non-slip foot stoppers
- tested up to 200 kg
- Recommended maximum weight of the user: 150 kg
- Seat height adjustable in four steps from 420 mm to 510 mm (30 mm each)
- is produced in accordance with CE and UKCA Regulation (EU) 2017/745 on medical devices