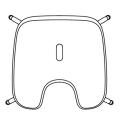

Certificates

- Seat with hygiene opening and water drainage
- · Four high-gloss chrome-plated height-adjustable steel legs with non-slip foot stoppers
- tested up to 200 kg
- Recommended maximum weight of the user: 150 kg
- Seat height adjustable in four steps from 420 mm to 510 mm (30 mm each)
- is produced in accordance with CE and UKCA Regulation (EU) 2017/745 on medical devices