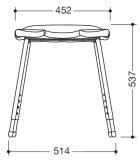

Dimensions in mm

Similar picture

## Properties

Range 802 LifeSystem shower stool Basic

- more solid, Ergonomically shaped stool
- with concealed, all-round grip edge
- for safe sitting in the shower area 514 mm wide, 537 mm high, 450 mm deep
- seat 452 mm wide, 450 mm deep
- Own weight: approx. 6 kg
- Seat surface made of high-quality PUR in HEWI colours 98 (signal white, matt) and 92 (anthracite grey, matt)