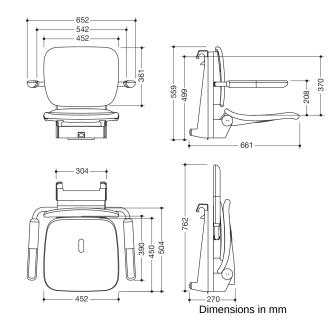

## **Properties**

Range 802 LifeSystem Premium removable hanging seat

- Ergonomically shaped seat with backrest and armrests
- Used for safe sitting in the shower area
- high-quality plastic surface and scratch-resistant powder coating seat can be folded up to save space
- maintenance-free, Permanently smooth-running joint
- 652 mm wide, 559 mm high, 661 mm deep
- 762 mm high and 270 mm deep when folded up
- seat 452 mm wide, 450 mm deep
- Seat with water drainage
- Seat height adjustable in four steps from 420 mm to 510 mm (30 mm each)
- for mounting in all HEWI shower handrails and grab rails
- Stainless steel suspension, powder-coated in the HEWI colours signal white, glossy with seat/backrest surface and armrests made of high-quality PUR/integral rigid foam in SD (signal white), matt) or suspension in anthracite, glossy with seat/backrest and armrests in DR (anthracite), matt) with high-gloss chrome-plated design elements
- Armrests can be folded up and down separately
- is produced in accordance with CE and UKCA Regulation (EU) 2017/745 on medical devices
- fulfils the DIN 18040 and ÖNORM B1600/1601 requirements.
- tested up to 200 kg
- Recommended maximum weight of the user: 150 kg
- A detailed list of the possible combinations of grab rails, Angled rails and shower handrails with matching hanging seats can be found in our online catalogue in the download area of the respective product.