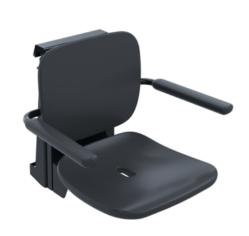

## **Properties**

Range 802 LifeSystem Premium removable hanging seat

- Ergonomically shaped seat with backrest and armrests
- Used for safe sitting in the shower area
- high-quality plastic surface and scratch-resistant powder coating seat can be folded up to save space
- maintenance-free, Permanently smooth-running joint
- 652 mm wide, 559 mm high, 661 mm deep
- 762 mm high and 270 mm deep when folded up
- seat 452 mm wide, 450 mm deep
- Seat with water drainage
- Seat height adjustable in four steps from 420 mm to 510 mm (30 mm each)
- for mounting in all HEWI shower handrails and grab rails
- Stainless steel suspension, powder-coated in the HEWI colours signal white, glossy with seat/backrest surface and armrests made of high-quality PUR/integral rigid foam in SD (signal white), matt) or suspension in anthracite, glossy with seat/backrest and armrests in DR (anthracite), matt) with high-gloss chrome-plated design elements
- Armrests can be folded up and down separately
- is produced in accordance with CE and UKCA Regulation (EU) 2017/745 on medical devices
- fulfils the DIN 18040 and ÖNORM B1600/1601 requirements.
- tested up to 200 kg
- Recommended maximum weight of the user: 150 kg
- A detailed list of the possible combinations of grab rails, Angled rails and shower handrails with matching hanging seats can be found in our online catalogue in the download area of the respective product.