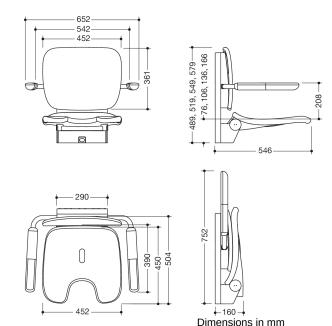

## **Properties**

Range 802 LifeSystem hinged seat Premium with pubic cutout

- Ergonomically shaped seat with backrest and armrests
- Used for safe sitting in the shower area
- high-quality plastic surface and scratch-resistant powder coating seat can be folded up to save space
- maintenance-free, Permanently smooth-running joint
- 652 mm wide, 549 mm high, 546 mm deep
- 752 mm high and 160 mm deep when folded up
- seat 452 mm wide, 450 mm deep
- Seat with pubic cut-out and water drainage
- Seat height adjustable in four steps from 420 mm to 510 mm (30 mm each)
- Stainless steel bracket, powder-coated in the HEWI colours signal white, glossy with seat/backrest surface made of high-quality PUR/integral rigid foam in SD (signal white), matt) or console in anthracite, glossy with seat/backrest surface in DR (anthracite, matt) with high-gloss chrome-plated design elements
- Armrests can be folded up and down separately
- for mounting with non-corrosive and tested HEWI fixing material for different wall systems (to be ordered separately).
- Sealing tape and sealing rods for sealing the mounting points according to DIN 18534 are included in the delivery
- tested up to 200 kg when used with HEWI fixing material
- Recommended maximum weight of the user: 150 kg
- is produced in accordance with CE and UKCA Regulation (EU) 2017/745 on medical devices