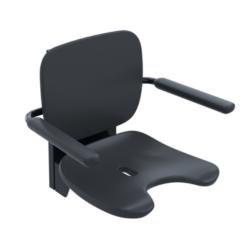

## **Properties**

Range 802 LifeSystem hinged seat Premium with pubic cutout

- Ergonomically shaped seat with backrest and armrests
- Used for safe sitting in the shower area
- high-quality plastic surface and scratch-resistant powder coating seat can be folded up to save space
- maintenance-free, Permanently smooth-running joint
- 652 mm wide, 549 mm high, 546 mm deep
- 752 mm high and 160 mm deep when folded up
- seat 452 mm wide, 450 mm deep
- Seat with pubic cut-out and water drainage
- Seat height adjustable in four steps from 420 mm to 510 mm (30 mm each)
- Stainless steel bracket, powder-coated in the HEWI colours signal white, glossy with seat/backrest surface made of high-quality PUR/integral rigid foam in SD (signal white), matt) or console in anthracite, glossy with seat/backrest surface in DR (anthracite, matt) with high-gloss chrome-plated design elements
- Armrests can be folded up and down separately
- for mounting with non-corrosive and tested HEWI fixing material for different wall systems (to be ordered separately).
- Sealing tape and sealing rods for sealing the mounting points according to DIN 18534 are included in the delivery
- tested up to 200 kg when used with HEWI fixing material
- Recommended maximum weight of the user: 150 kg
- is produced in accordance with CE and UKCA Regulation (EU) 2017/745 on medical devices