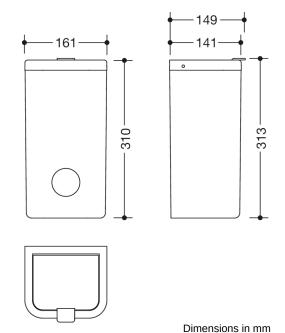

## **Properties**

Range 477 Hygiene combination

- rectangular shaped container with large radii
- · capacity approx. 6 l
- · concealed, integrated bag holder
- with an integrated holder for standard hygiene bags made of synthetic material. (max. package size L 130 x B 90 x H 20 mm)
- lid with lifting flap
- 161 mm wide, 310 mm high and 141 mm deep
- For wall mounting
- Body and cover made of high-gloss polyamide in HEWI colour 99 (pure white)
- · Frame element made of high-gloss polyamide according to HEWI colour chart
- including corrosion-free HEWI fixing material