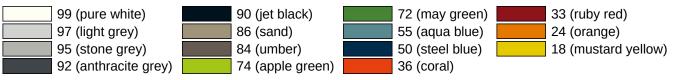

Similar picture

## **Properties**

Range 477 Hygiene combination

- rectangular shaped container with large radii
- · capacity approx. 6 l
- · concealed, integrated bag holder
- with an integrated holder for standard hygiene bags made of synthetic material. (max. package size L 130 x B 90 x H 20 mm)
- lid with lifting flap
- 161 mm wide, 310 mm high and 141 mm deep
- For wall mounting
- Body and cover made of high-gloss polyamide in HEWI colour 99 (pure white)
- · Frame element made of high-gloss polyamide according to HEWI colour chart
- including corrosion-free HEWI fixing material

## Awards



## Colours / Surfaces



Telephon: +49 5691 82-0

Fax: +49 5691 82-319