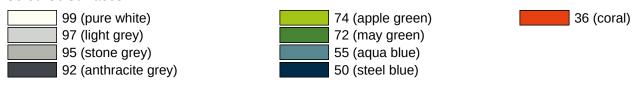

## **Properties**

Range 477 Hygiene combination

- rectangular shaped container with large radii
- · capacity approx. 6 l
- · concealed, integrated bag holder
- with an integrated holder for standard hygiene bags made of synthetic material. (max. package size L 130 x B 90 x H 20 mm)
- lid with lifting flap
- 161 mm wide, 310 mm high and 141 mm deep
- For wall mounting
- Body and cover made of high-gloss polyamide in HEWI colour 99 (pure white)
- Frame element made of high-quality, matt polyamide in HEWI colours 99 (pure white), 98 (signal white), 97 (light grey), 95 (rock grey), 92 (anthracite grey), 74 (apple green), 72 (may green), 55 (aqua blue), 50 (steel blue) and 36 (coral)
- including corrosion-free HEWI fixing material

## Colours / Surfaces

Telephon: +49 5691 82-0

Fax: +49 5691 82-319