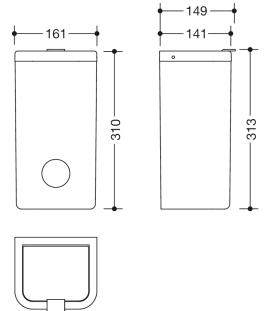

Similar picture Dimensions in mm

## **Properties**

Range 477 Hygiene combination

- rectangular shaped container with large radii
- · capacity approx. 6 l
- · concealed, integrated bag holder
- with an integrated holder for standard hygiene bags made of synthetic material. (max. package size L 130 x B 90 x H 20 mm)
- lid with lifting flap
- 161 mm wide, 310 mm high and 141 mm deep
- For wall mounting
- Body and cover made of high-gloss polyamide in HEWI colour 99 (pure white)
- Frame element made of high-quality, matt polyamide in HEWI colours 99 (pure white), 98 (signal white), 97 (light grey), 95 (rock grey), 92 (anthracite grey), 74 (apple green), 72 (may green), 55 (aqua blue), 50 (steel blue) and 36 (coral)
- including corrosion-free HEWI fixing material