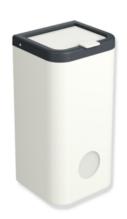

## **Properties**

Range 477 Hygiene combination

- rectangular shaped container with large radii
- · capacity approx. 6 l
- · concealed, integrated bag holder
- with an integrated holder for standard hygiene bags made of synthetic material. (max. package size L 130 x B 90 x H 20 mm)
- lid with lifting flap
- 161 mm wide, 310 mm high and 141 mm deep
- For wall mounting
- Body and cover made of high-gloss polyamide in HEWI colour 99 (pure white)
- Frame element made of high-quality, matt polyamide in HEWI colours 99 (pure white), 98 (signal white), 97 (light grey), 95 (rock grey), 92 (anthracite grey), 74 (apple green), 72 (may green), 55 (aqua blue), 50 (steel blue) and 36 (coral)
- including corrosion-free HEWI fixing material