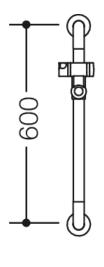

## **Properties**

Range 801 rail with shower head holder

- made of high-quality chrome-look coated polyamide that is warm to touch
- · vertical rail with right-angled ends with steel fixing roses and shower head holder
- used in the shower and bathtub area to grip on to
- centre-to-centre 600 mm
- 89 mm deep, clear distance to the wall 56 mm, bar diameter 33 mm, rose diameter 70 mm