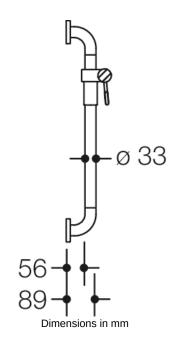

## **Properties**

Range 801 rail with shower head holder

- made of high-quality chrome-look coated polyamide that is warm to touch
- · vertical rail with right-angled ends with steel fixing roses and shower head holder
- used in the shower and bathtub area to grip on to
- centre-to-centre 600 mm
- 89 mm deep, clear distance to the wall 56 mm, bar diameter 33 mm, rose diameter 70 mm