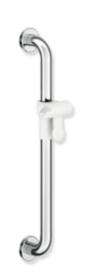

## **Properties**

Range 801 rail with shower head holder

- made of high-quality chrome-look coated polyamide that is warm to touch
- · vertical rail with right-angled ends with steel fixing roses and shower head holder
- used in the shower and bathtub area to grip on to
- centre-to-centre 600 mm
- 89 mm deep, clear distance to the wall 56 mm, bar diameter 33 mm, rose diameter 70 mm

Telephon: +49 5691 82-0

Fax: +49 5691 82-319

- suitable for shower heads of various manufacturers
- shower head holder made of high-quality polyamide in HEWI colour 98 (signal white)
- shower head holder can be continuously tilted and, after pulling or pushing a large lever, its height can be adjusted
- conical adapter on shower head holder makes it easier to hook in the shower head
- with continuous, corrosion resistant steel core
- for wall mounting with special HEWI fixing materials and roses