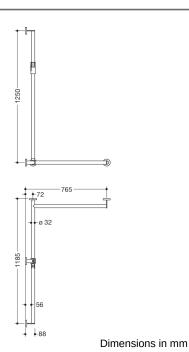

## **Properties**

Shower handrail with sliding shower holder bar, System 900, Corner mounting

- Rails arranged vertically and horizontally, Rods connected at right angles with fixing rosettes and magnetic shower head holder
- with shower rail that can be moved sideways (for installation)
- · Version right
- Vertical length 1250 mm, horizontal lengths (corner mounting) 1185 mm and 765 mm, 88 mm depth
- rail diameter 32 mm, Tube thickness 2 mm, Rosette diameter 70 mm
- Made from high-quality stainless steel, chrome-plated
- shower holder made of high-quality stainless steel, chrome-plated
- suitable for shower heads of various manufacturers
- simple and intuitive one-hand operation
- Shower holder is infinitely adjustable, automatically fixed in place by magnets
- wear-free clamping mechanism
- conical holder on the shower holder can be adjusted to any angle
- reduced number of mounting roses due to innovative corner connection
- including non-corrosive and tested HEWI fixing material for wall mounting and sealing tape to seal the drilling points, with a maximum support spacing of 850 mm
- Please note when using with suspended seats: Compatibility check required.
- tested up to 200 kg when used with HEWI fixing material
- Recommended maximum weight of the user: 150 kg
- A detailed list of the possible combinations of grab rails, Angled rails and shower handrails with matching hanging seats can be found in our online catalogue in the download area of the respective product.