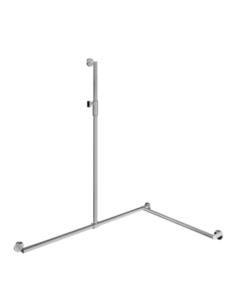

## **Properties**

Shower handrail with sliding shower holder bar, System 900, Corner mounting

- Rails arranged vertically and horizontally, Rods connected at right angles with fixing rosettes and magnetic shower head holder
- with shower rail that can be moved sideways (for installation)
- · Version right
- Vertical length 1250 mm, horizontal lengths (corner mounting) 1185 mm and 765 mm, 88 mm depth
- rail diameter 32 mm, Tube thickness 2 mm, Rosette diameter 70 mm
- Made from high-quality stainless steel, chrome-plated
- shower holder made of high-quality stainless steel, chrome-plated
- suitable for shower heads of various manufacturers
- simple and intuitive one-hand operation
- Shower holder is infinitely adjustable, automatically fixed in place by magnets
- wear-free clamping mechanism
- conical holder on the shower holder can be adjusted to any angle
- reduced number of mounting roses due to innovative corner connection
- including non-corrosive and tested HEWI fixing material for wall mounting and sealing tape to seal the drilling points, with a maximum support spacing of 850 mm
- Please note when using with suspended seats: Compatibility check required.
- tested up to 200 kg when used with HEWI fixing material
- Recommended maximum weight of the user: 150 kg
- A detailed list of the possible combinations of grab rails, Angled rails and shower handrails with matching hanging seats can be found in our online catalogue in the download area of the respective product.