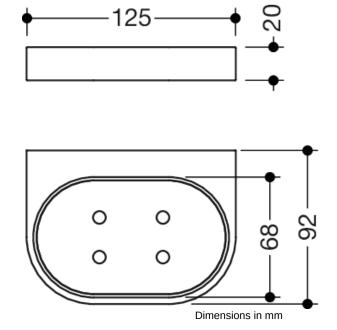

## **Properties**

System 800 Holder with soap dish

- oval wall-mounted bracket
- Holder with protective ring made of plastic for a safe, defined position and to protect against damage to the insert
- holder made of metal, powder-coated in HEWI colour CV (deep matt black) with oval soap dish made of matt black polyamide or in HEWI colour AS (deep matt white) with oval soap dish made of matt white polyamide
- rotatable soap dish, can be used flush or as a dish
- width 125 mm, 20 mm high, 92 mm deep
- for wall mounting, Concealed fixing
- includes corrosion-free HEWI mounting materials