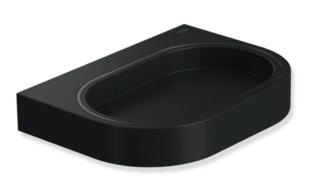

## **Properties**

System 800 Holder with soap dish

- oval wall-mounted bracket
- Holder with protective ring made of plastic for a safe, defined position and to protect against damage to the insert
- holder made of metal, powder-coated in HEWI colour CV (deep matt black) with oval soap dish made of matt black polyamide or in HEWI colour AS (deep matt white) with oval soap dish made of matt white polyamide
- rotatable soap dish, can be used flush or as a dish
- width 125 mm, 20 mm high, 92 mm deep
- for wall mounting, Concealed fixing
- includes corrosion-free HEWI mounting materials