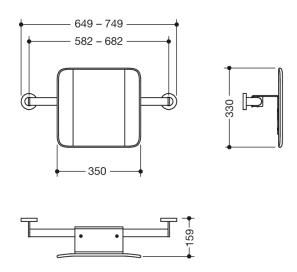

Dimensions in mm

## **Properties**

Mobile back support, System 900

- · backrest with fixing rails with roses on both sides
- · serves as back support for toilet users
- · for wall mounting
- · for mobile use
- 330 mm high and 150 mm deep, backrest 350 mm wide, rail diameter 32 mm, tube thickness 2 mm
- · Centre-to-centre distance from 582 to 682 mm, adjustable on site
- easy mounting due to individually mountable stainless steel fixing plates for hanging the rail