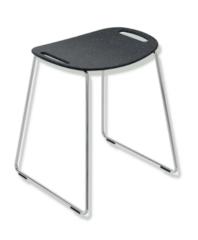

## **Properties**

Shower stool

- · light, Light stool from the re seat range
- · suitable for the showers

discreet round tube design combined with an ergonomically curved seat

- generously sized,, pleasantly warm seat made of high-quality PIR plastic (post-industrial recycled), lightly textured
- with integrated recessed grips to make sitting down and standing up easier
- · provides a safe place to sit in the shower
- Weight: 5.2 kg
- 508 mm tall, 462 mm wide
- seat 462 mm wide
- Seat height: 482 mm
- Seat made of high-quality PIR plastic (post-industrial recycling) in the HEWI colours JH (forest green) or JJ (dark granite grey) with high-quality chrome-plated frame

Telephon: +49 5691 82-0

Fax: +49 5691 82-319

- equipped with black, anti-slip feet
- tested up to 200 kg
- Recommended maximum weight of the user: 150 kg