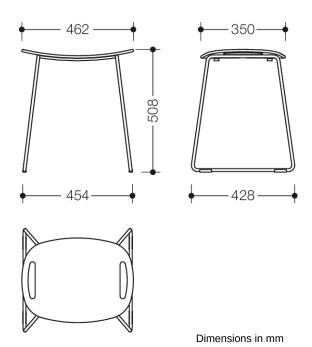

## **Properties**

Shower stool

- · light, Light stool from the re seat range
- · suitable for the showers

discreet round tube design combined with an ergonomically curved seat

- generously sized,, pleasantly warm seat made of high-quality PIR plastic (post-industrial recycled), lightly textured
- with integrated recessed grips to make sitting down and standing up easier
- · provides a safe place to sit in the shower
- Weight: 5.2 kg
- 508 mm tall, 462 mm wide
- seat 462 mm wide
- Seat height: 482 mm
- Seat made of high-quality PIR plastic (post-industrial recycling) in the HEWI colours JH (forest green) or JJ (dark granite grey) with high-quality chrome-plated frame