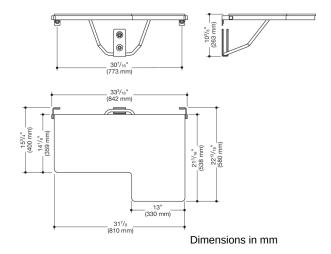

## **Properties**

Shower folding seat, L-shape (USA)

- made of high-quality stainless steel with one-piece HPL seat, screwed from the underside
- · functions as a secure seat in the shower area
- can be folded up
- · wall bracket made of stainless steel
- · projecting seat element left
- narrow seat element: 18 7/8 inch (480 mm) wide and 15 3/4 inch (400 mm) deep
- projecting seat element: 13 inch (330 mm) wide and 22 13/16 inch (580 mm) deep
- low-maintenance brakes on shower seat allow seat surface to remain in an upright position after folding up
- surfaces enable easy cleaning and hygiene
- additional wall support with high-quality stainless steel bracket with stainless steel wall bracket