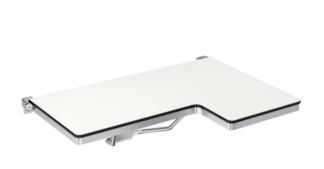

## **Properties**

Shower folding seat, L-shape (USA)

- made of high-quality stainless steel with one-piece HPL seat, screwed from the underside
- · functions as a secure seat in the shower area
- can be folded up
- · wall bracket made of stainless steel
- · projecting seat element left
- narrow seat element: 18 7/8 inch (480 mm) wide and 15 3/4 inch (400 mm) deep
- projecting seat element: 13 inch (330 mm) wide and 22 13/16 inch (580 mm) deep
- low-maintenance brakes on shower seat allow seat surface to remain in an upright position after folding up
- surfaces enable easy cleaning and hygiene
- additional wall support with high-quality stainless steel bracket with stainless steel wall bracket