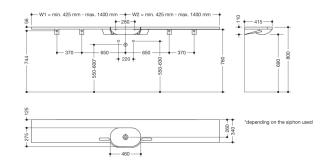

Properties

Washbasin

Dimensions in mm

- made of mineral composite with non-porous surface, alpine white
- with shelf surround and oval basin, variable length
- integrated gripping feature, can be used as a towel holder
- without overflow
- for wall-mounted fittings
- wheelchair accessible
- weight capacity to EN 14688
- Basic length: 850 mm, extendable to a total length of up to 2800 mm, 415 mm deep
- wash trough depth 90 mm
- for hanger bolt fixing
- supplied with necessary supports
- CE and UKCA marking according to Construction Products Regulation No. 305/2011
- fulfils the ÖNORM B1600/1601 requirements for small basins