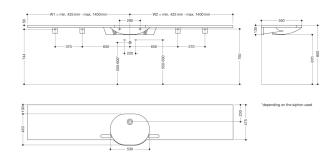

Dimensions in mm

## Properties

Washbasin

- · made of mineral composite with non-porous surface, alpine white
- with shelf surround and oval basin, variable length
- integrated gripping feature, can be used as a towel holder
- without overflow
- for wall-mounted fittings
- wheelchair accessible to DIN 18040 and ÖNORM B1600/1601
- weight capacity to EN 14688
- Basic length: 850 mm, extendable to a total length of up to 2800 mm, 550 mm deep
- wash trough depth 110 mm
- for hanger bolt fixing
- supplied with necessary supports
- CE and UKCA marking according to Construction Products Regulation No. 305/2011