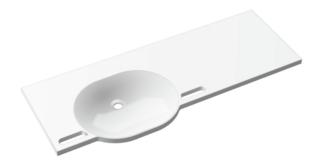

## Properties

Washbasin

- · made of mineral composite with non-porous surface, alpine white
- with shelf surround and oval basin, variable length
- integrated gripping feature, can be used as a towel holder
- without overflow
- for wall-mounted fittings
- wheelchair accessible to DIN 18040 and ÖNORM B1600/1601
- weight capacity to EN 14688
- Basic length: 850 mm, extendable to a total length of up to 2800 mm, 550 mm deep
- wash trough depth 110 mm
- for hanger bolt fixing
- supplied with necessary supports
- CE and UKCA marking according to Construction Products Regulation No. 305/2011