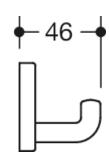

## **Properties**

Range 477 Single hook (small)

- right-angled bend, cylindrical hook with fixing rose
- · the hook is for hanging up pieces of clothing, towels and utensils
- anti-theft protection through concealed screw fixing
- 46 mm deep, rose diameter 50 mm
- made of high-quality matt polyamide according to HEWI colour chart