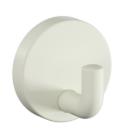

## **Properties**

Range 477 Single hook (small)

- right-angled bend, cylindrical hook with fixing rose
- · the hook is for hanging up pieces of clothing, towels and utensils
- anti-theft protection through concealed screw fixing
- 46 mm deep, rose diameter 50 mm
- made of high-quality matt polyamide according to HEWI colour chart