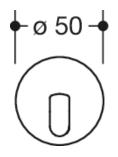

## **Properties**

Range 477 Single hook (small)

- right-angled bend, cylindrical hook with fixing rose
- · the hook is for hanging up pieces of clothing, towels and utensils
- anti-theft protection through concealed screw fixing
- 46 mm deep, rose diameter 50 mm
- made of high-quality matt polyamide according to HEWI colour chart