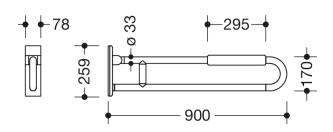

## **Properties**

Series 801 mobile folding support handle (rotatable)

- with black arm pad
- Two parallel rails, arranged on top of each other, bars joined together by a connecting arch
- · Used for holding and supporting
- Can be folded upwards and, folded downwards with braking mechanism, in raised position can be turned to left or right towards the wall
- for mobile use
- for easy and flexible retrofitting on existing, preassembled mounting plate: 950.50.016, must be ordered separately
- toolless and quick installation by simple attachment of the hinged support rail
- · secured by fixing screw to prevent unintentional removal
- tested up to 150 kg when used with HEWI fixing material
- Recommended maximum weight of the user: 150 kg
- · Projection 900 mm, Height 252 mm and width 78 mm, Rail 33 mm in diameter
- With continuous, Corrosion-protected steel core Arm pad made of black PU integral foam, length 295 mm
- · made of high-quality polyamide according to HEWI colour chart
- Toilet roll holder 801.50.011, Toilet flushing mechanism (radio) 801.50.060 and floor supports 950.50.021XA and 950.50.023XA retrofittable
- is produced in accordance with CE and UKCA Regulation (EU) 2017/745 on medical devices
- fulfils the requirements of ÖNORM B1600/1601