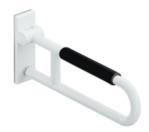

## **Properties**

Series 801 mobile folding support handle (rotatable)

- with black arm pad
- Two parallel rails, arranged on top of each other, bars joined together by a connecting arch
- · Used for holding and supporting
- Can be folded upwards and, folded downwards with braking mechanism, in raised position can be turned to left or right towards the wall
- for mobile use
- for easy and flexible retrofitting on existing, preassembled mounting plate: 950.50.016, must be ordered separately
- toolless and quick installation by simple attachment of the hinged support rail
- · secured by fixing screw to prevent unintentional removal
- tested up to 150 kg when used with HEWI fixing material
- Recommended maximum weight of the user: 150 kg
- · Projection 900 mm, Height 252 mm and width 78 mm, Rail 33 mm in diameter
- With continuous, Corrosion-protected steel core Arm pad made of black PU integral foam, length 295 mm
- · made of high-quality polyamide according to HEWI colour chart
- Toilet roll holder 801.50.011, Toilet flushing mechanism (radio) 801.50.060 and floor supports 950.50.021XA and 950.50.023XA retrofittable
- is produced in accordance with CE and UKCA Regulation (EU) 2017/745 on medical devices
- fulfils the requirements of ÖNORM B1600/1601