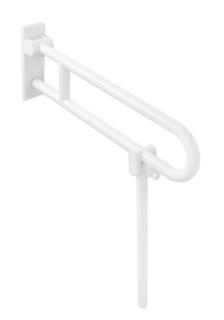

Similar picture Dimensions in mm

## **Properties**

Range 801 Hinged support rail

- with customised floor support
- Two parallel rails, arranged on top of each other, bars joined together by a connecting arch
- is used for holding and supporting with continuous, corrosion resistant steel core and wall plate made of polyamide with integrated steel core
- Can be folded upwards and folded downwards with braked movement
- Mounting on the wall with wall-specific HEWI mounting material (to be ordered separately)

Sealing tape for sealing the fixing points is included in the delivery

- Concealed mounting
- tested up to 150 kg when used with HEWI fixing material
- Recommended maximum weight of the user: 150 kg
- Projection 600 mm, Height 259 mm and width 78 mm, Rail 33 mm in diameter
- made of high-gloss polyamide in all HEWI colours
- WC paper holder 801.50.011 and WC flush release (radio) 801.50.060 can be retrofitted
- is produced in accordance with CE and UKCA Regulation (EU) 2017/745 on medical devices
- Fulfils the DIN 18040 requirements