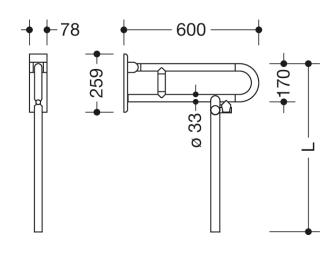

Similar picture Dimensions in mm

Sealing tape for sealing the fixing points is included in the delivery

- Concealed mounting
- tested up to 150 kg when used with HEWI fixing material
- Recommended maximum weight of the user: 150 kg
- Projection 600 mm, Height 259 mm and width 78 mm, Rail 33 mm in diameter
- made of high-gloss polyamide in all HEWI colours
- WC paper holder 801.50.011 and WC flush release (radio) 801.50.060 can be retrofitted
- is produced in accordance with CE and UKCA Regulation (EU) 2017/745 on medical devices
- Fulfils the DIN 18040 requirements