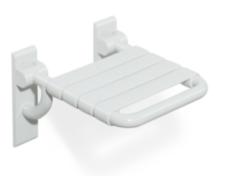

## **Properties**

Range 801 Hinged seat

- Made of rails and seat elements
- for safe sitting in the shower area with space-saving fold-up seat ٠
- Mounting on the wall with wall-specific HEWI fixing material ٠
- Sealing tape and sealing rods for sealing the mounting points according to DIN 18534 are included in the ٠ delivery
- Concealed mounting ٠
- ٠ tested up to 200 kg when used with HEWI fixing material
- Recommended maximum weight of the user: 150 kg
- 378 mm wide, 408 mm deep •
- Seat elements 55 mm in width •
- made of high-gloss polyamide in all HEWI colours •
- With corrosion-resistant steel core •
- Wall plates made of polyamide with integrated steel core •