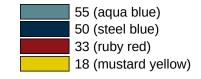

## **Colours / Surfaces**

| 99 (pure white)  |
|------------------|
| 98 (signal white |
| 97 (light grey)  |
| 95 (stone grey)  |

Technical information subject to alteration, 14.06.2025

white)