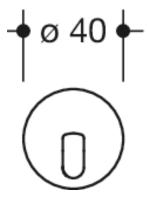

+30-|\_\_\_\_

Dimensions in mm

Similar picture

## **Properties**

Range 801 Single hook

- right-angled bend, cylindrical hook with fixing rose
- for hanging up towels and other pieces of clothing and other utensils
- anti-theft protection through concealed screw fixing
- 30 mm deep, rose diameter 40 mm
- made of high-quality matt polyamide according to HEWI colour chart